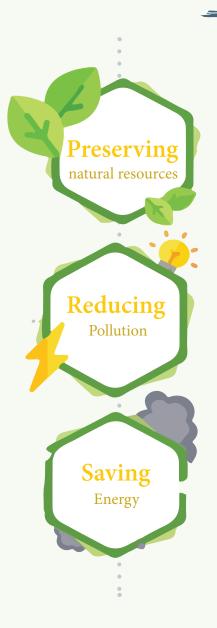

## ADVANTAGES OF RECYCLING

## BOOSTING THE RECYCLING INDUSTRY

- Sustain ragpickers and waste collectors.
- Reduce the carbon footprint.
- Help preserve natural resources.
- Boost economic growth and innovation.
- Build community relations.
- Make a difference in climate change.