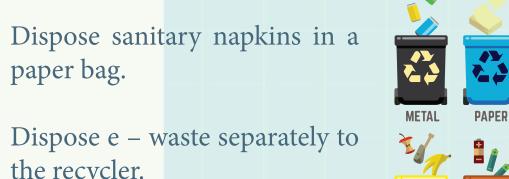

## SEGREGATION IS THE KEY

- o Dispose plastic, paper, glass and other household items in a separate bin for recycling.
- paper bag.
- the recycler.

Types of Recyclable Waste

ORGANIC

GLASS

BATTERIES LIGHT BULBS E-WASTE