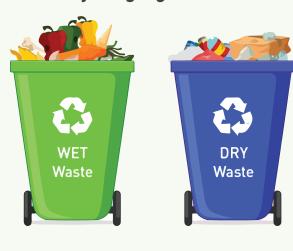

## SEGREGATION IS THE KEY

- o Dispose plastic, paper, glass and other household items in a separate bin for recycling.
- paper bag.
- the recycler.

Types of Recyclable Waste

ORGANIC

GLASS

BATTERIES LIGHT BULBS E-WASTE

#### Always segregate the waste